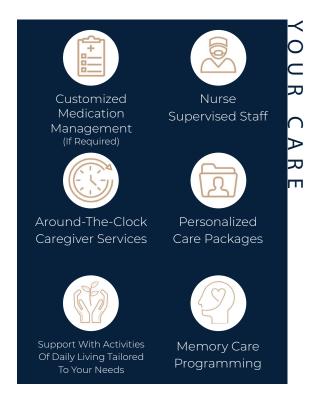

With 24/7 staff, dementia-trained specialists, a full-time licensed nurse, ongoing staff training, and personalized emergency call pendants, families can rest easy knowing that their loved one is in good hands.